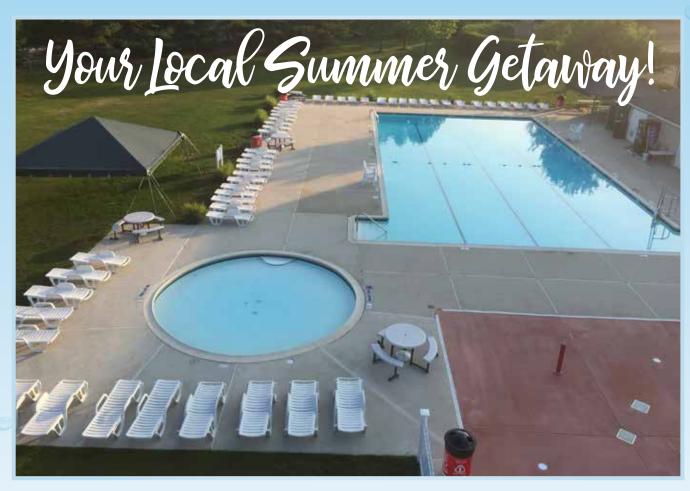

# SUMMER 2024 POOL CLUB

732.681.8898 • 2903 HIGHWAY 138 EAST, WALL TOWNSHIP, NJ 07719

## **POOL CLUB MEMBERSHIPS**

Beautifully maintained, private, country club atmosphere!

#### **POOL MEMBERSHIP HIGHLIGHTS & GUIDELINES:**

- 3'-6' olympic sized heated pool, kiddie pool, splash park, backyard sports area and playground
- Bathhouse with showers and restrooms, food and drink concession on-site
- Goodsports USA is a smoke free facility. No alcohol permitted on-site
- No partial memberships, fees will not be adjusted
- There is shared use during pool hours see calendar
- Membership cards must be shown and scanned
- Adults are responsible for the safety and supervision of their children at all times
- Children under 2 admitted for free must be potty trained to use the pools
- Guest passes are only available to pool club members
- Each family may purchase a maximum of 5 guest passes per day. Passes are a courtesy and cannot be taken advantage of
- Guest pass includes pool, splash park and activities. Member must be present when passes are in use