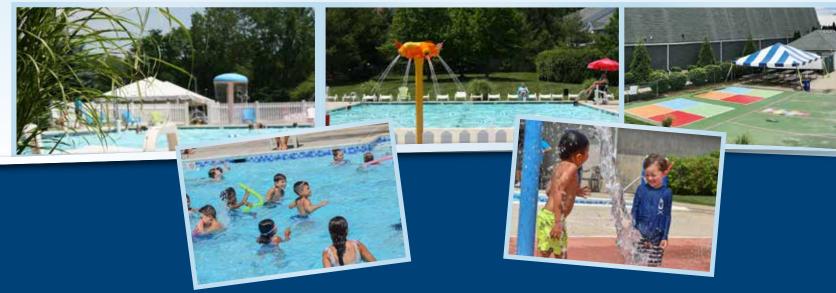

#### **POOL MEMBERSHIP HIGHLIGHTS & GUIDELINES:**

- 3'-6' olympic sized heated pool, kiddie pool, splash park, backyard sports area and playground
- Bathhouse with showers and restrooms, food and drink concession on-site
- Goodsports USA is a smoke free facility. No alcohol permitted on-site
- No partial memberships, fees will not be adjusted
- There is shared use during pool hours see calendar
- Membership cards must be shown and scanned
- Adults are responsible for the safety and supervision of their children at all times
- Children under 2 admitted for free must be potty trained to use the pools
- Guest passes are only available to pool club members
- Each family may purchase a maximum of 5 guest passes per day. Passes are a courtesy and cannot be taken advantage of
- Guest pass includes pool, splash park and activities. Member must be present when passes are in use

THESE AREAS MUST BE RESPECTED!!

#### **GUEST PASSES** 1 Pass \$20 2 Passes \$30 3 Passes \$40

**BACKYARD SPORTS AREA** 

Summer fun for our pool members!

ricing for