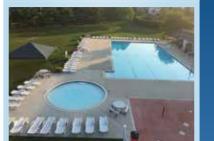

## **POOL CLUB MEMBERSHIPS**

Beautifully maintained, private, country club atmosphere!

#### **POOL MEMBERSHIP HIGHLIGHTS & GUIDELINES:**

- 3'-6' olympic sized heated pool, kiddie pool, splash park, backyard sports area and playground
- Bathhouse with showers and restrooms, food and drink concession on-site
- Goodsports USA is a smoke free facility. No alcohol permitted on-site
- No partial memberships, fees will not be adjusted
- There is shared use during pool hours see calendar
- Membership cards must be shown and scanned
- Adults are responsible for the safety and supervision of their children at all times
- Children under 2 admitted for free must be potty trained to use the pools
- Guest passes are only available to pool club members
- Each family may purchase a maximum of 5 guest passes per day. Passes are a courtesy and cannot be taken advantage of
- Guest pass includes pool, splash park and activities. Member must be present when passes are in use