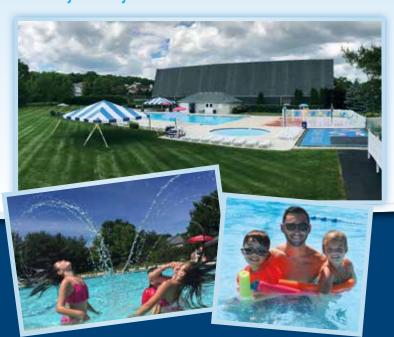

# SUMMER 2024 POOL CLUB

732.681.8898 • 2903 HIGHWAY 138 EAST, WALL TOWNSHIP, NJ 07719

## **POOL CLUB MEMBERSHIPS**

Beautifully maintained, private, country club atmosphere!

#### **POOL MEMBERSHIP HIGHLIGHTS & GUIDELINES:**

- 3'-6' olympic sized heated pool, kiddie pool, splash park, backyard sports area and playground
- Bathhouse with showers and restrooms, food and drink concession on-site
- Goodsports USA is a smoke free facility. No alcohol permitted on-site
- No partial memberships, fees will not be adjusted
- There is shared use during pool hours see calendar
- Membership cards must be shown and scanned
- Adults are responsible for the safety and supervision of their children at all times
- Children under 2 admitted for free must be potty trained to use the pools
- Guest passes are only available to pool club members
- Each family may purchase a maximum of 5 guest passes per day. Passes are a courtesy and cannot be taken advantage of
- Guest pass includes pool, splash park and activities. Member must be present when passes are in use