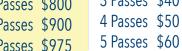

#### **GUARD CERTIFIED LIFEGUARDS ALWAYS ON DUTY**

| FULL SEASON<br>MEMBERSHIP | WEEKEND & HOLIDAY ONLY MEMBERSHIP |  |  |  |
|---------------------------|-----------------------------------|--|--|--|
| 1 Pass \$550              | 1 Pass \$400                      |  |  |  |
| 2 Passes \$800            | 2 Passes \$650                    |  |  |  |
| 3 Passes \$950            | 3 Passes \$800                    |  |  |  |
| 4 Passes \$1050           | 4 Passes \$900                    |  |  |  |
| 5 Passes \$1125           | 5 Passes \$975                    |  |  |  |